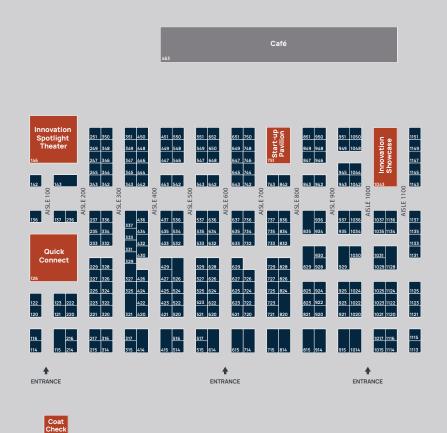

## **FLOOR PLAN**

#### **Boston Convention Center:**

415 Summer Street, Boston, MA 02210 **Exhibit Hall C** Parking is available for a price

Covering the #3 MedTech Hub in the Country

800+ Medical device patents

20,000+ Medical device industry employees