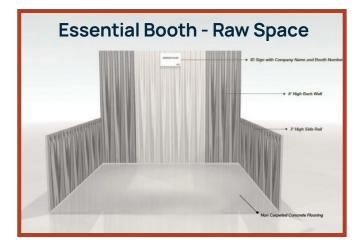

#### Basic Booth package

- 10x10 or 10x20 Booth
- Basic Booth Furnishing Package
- Digital Outreach Fee
- Enhanced Listing